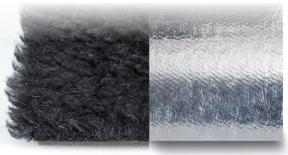

## WOOL METAL INSULATED LINER

WOOL METAL INSULATION IS A MIX OF WOOL AND A METALLIC POLYESTER LAYER TO KEEP FEET WARM

WOOL ON THE TOES ON THE INSIDE

INSULATION BETWEEN THE FOOT AND SHELL