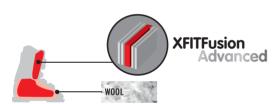

### THERMOFORMABLE FOAM

A 30% THERMOFORMABLE LAYERS CONSTRUCTION MIXED WITH WOOL FOR WARMTH