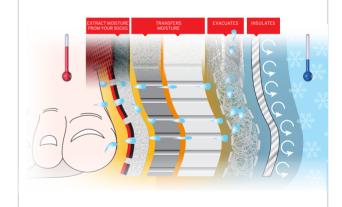

### **WARM TECHNOLOGY**

THE 1ST LINER THAT HELPS REGULATE YOUR BODY TEMPERATURE.

## WOOL METAL INSULATED LINER

WOOL METAL INSULATION IS A MIX OF WOOL AND A METALLIC POLYESTER LAYER TO KEEP FEET WARM

WOOL ON THE TOES ON THE INSIDE

INSULATION BETWEEN THE FOOT AND SHELL