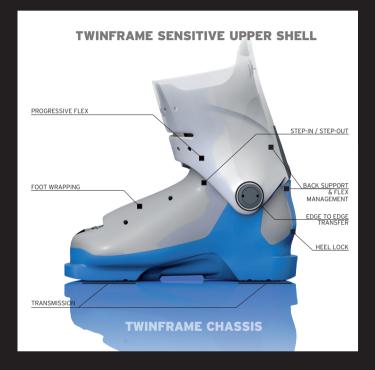

#### **MAXIMUM CONTROL**

- TWINFRAME TECHNOLOGY

- OVERSIZED PIVOT LIFTERS IMPROVED BACK SUPPORT (BACKBONE)

# SHELL TECHNOLOGIES

THE RIGHT RIGIDITY WHERE IT'S NEEDED

FOR BETTER CONTROL AND ENHANCED SENSITIVITY.

REDUCED PLAY FOR EXTREME PRECISION AND DIRECT TRANSMISSION

BECAUSE MODERN ALL-MOUNTAIN SKIS ARE WIDER, THEY REQUIRE MORE TORQUE TO STAY ON THE EDGE.