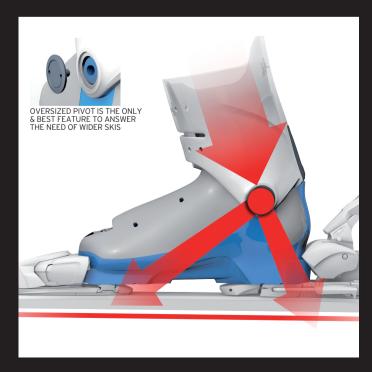

#### **MAXIMUM CONTROL**

- TWINFRAME TECHNOLOGY

- OVERSIZED PIVOT LIFTERS IMPROVED BACK SUPPORT (BACKBONE)

# SHELL TECHNOLOGIES

THE RIGHT RIGIDITY WHERE IT'S NEEDED

FOR BETTER CONTROL AND ENHANCED SENSITIVITY.

REDUCED PLAY FOR EXTREME PRECISION AND DIRECT TRANSMISSION

BECAUSE MODERN ALL-MOUNTAIN SKIS ARE WIDER, THEY REQUIRE MORE TORQUE TO STAY ON THE EDGE.