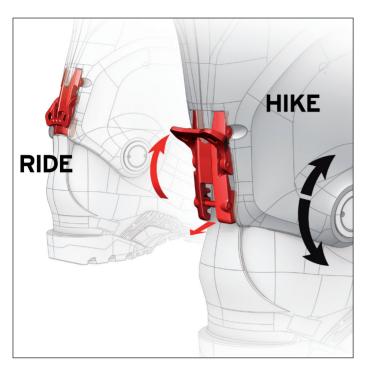

# BACKCOUNTRY



#### **LIGHTNESS &WALKABILITY**

- 47° RANGE OF MOTION
   LIGHTWEIGHT 1.7 KG
   NEW ARTICULATED LINER
   POLYOLEFINE SHELL AND CUFF

#### **COMFORT**

- NEW FULL THERMO MY CUSTOM FIT 3D LINER + BIOVENT
  • OVERSIZED PIVOT
  • ARTICULATED SENSIFIT

- INSERTS PADS INTEGRATED







# **HIKE & RIDE TECHNOLOGY**





### ALPINE REARWARD SUPPORT MANAGEMENT

### **NEW BACKBONE**

- WALKABILITY & LIGHTNESS
- INCREASES POWER TRANSMISSION
- SAFER RIDE POSITION IN EXTREME CONDITIONS





INTERCHANGEABLE PADS

EASY TO REMOVE AND CHANGE

# **HIKE & RIDE TECHNOLOGY**



### ARTICULATED LINER

- 3D CONSTRUCTION VS TRADITIONAL 2D PATTERN
- PRE-SHAPED PATENTED TECHNOLOGY DEVELOPED IN ANNECY DESIGN CENTER
- THERMOFORMABLE INSERTS AROUND ANKLE & HEEL
- SOLVE INSTANT PRESSURE POINTS AROUND ANKLE & HEEL
- OFFERS UNMATCHED FOOTHOLD





## **RANGE OF MOTION**

### **NEW SHELL CONSTRUCTION**

• FLEXIBLE EXTENDED WINGS



### **EXTENDED WINGS**

### **RANGE OF MOTION**

• FLEXIBLE SHELL CONSTRUCTION