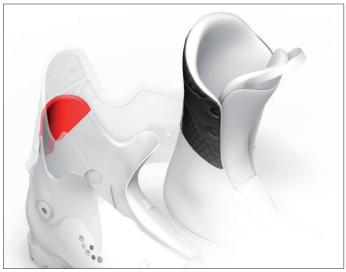

### ALPINE REARWARD SUPPORT MANAGEMENT

### **NEW BACKBONE**

- WALKABILITY & LIGHTNESS
- INCREASES POWER TRANSMISSION
- SAFER RIDE POSITION IN EXTREME CONDITIONS

INTERCHANGEABLE PADS

EASY TO REMOVE AND CHANGE