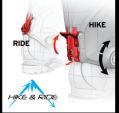

#### **COMFORT**

- NEW FULL THERMO MY CUSTOM FIT 3D LINER + BIOVENT
  • OVERSIZED PIVOT
  • ARTICULATED SENSIFIT

- INSERTS PADS INTEGRATED