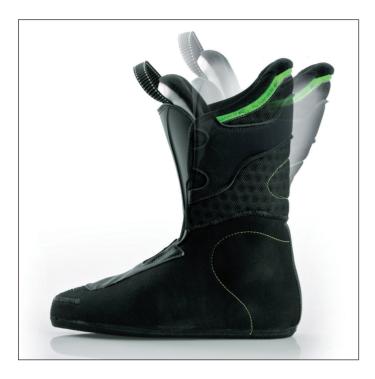

### ARTICULATED LINER

- 3D CONSTRUCTION VS TRADITIONAL 2D PATTERN
- PRE-SHAPED PATENTED TECHNOLOGY DEVELOPED IN ANNECY DESIGN CENTER
- THERMOFORMABLE INSERTS AROUND ANKLE & HEEL
- SOLVE INSTANT PRESSURE POINTS AROUND ANKLE & HEEL
- OFFERS UNMATCHED FOOTHOLD