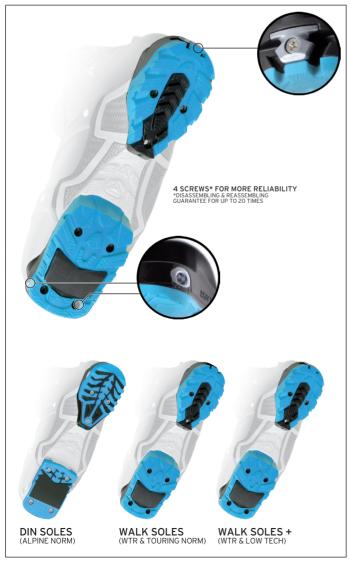

# BACKCOUNTRY



#### **LIGHTNESS &WALKABILITY**

- 47° RANGE OF MOTION
   LIGHTWEIGHT 1.7 KG
   NEW ARTICULATED LINER
   POLYOLEFINE SHELL AND CUFF

#### **COMFORT**

- NEW FULL THERMO MY CUSTOM FIT 3D LINER + BIOVENT
  • OVERSIZED PIVOT
  • ARTICULATED SENSIFIT

- INSERTS PADS INTEGRATED







# **HIKE & RIDE TECHNOLOGY**





### ALPINE REARWARD SUPPORT MANAGEMENT

### **NEW BACKBONE**

- WALKABILITY & LIGHTNESS
- INCREASES POWER TRANSMISSION
- SAFER RIDE POSITION IN EXTREME CONDITIONS





INTERCHANGEABLE PADS

EASY TO REMOVE AND CHANGE

# **HIKE & RIDE TECHNOLOGY**



### ARTICULATED LINER

- 3D CONSTRUCTION VS TRADITIONAL 2D PATTERN
- PRE-SHAPED PATENTED TECHNOLOGY DEVELOPED IN ANNECY DESIGN CENTER
- THERMOFORMABLE INSERTS AROUND ANKLE & HEEL
- SOLVE INSTANT PRESSURE POINTS AROUND ANKLE & HEEL
- OFFERS UNMATCHED FOOTHOLD





## **RANGE OF MOTION**

### **NEW SHELL CONSTRUCTION**

• FLEXIBLE EXTENDED WINGS



### **EXTENDED WINGS**

### **RANGE OF MOTION**

• FLEXIBLE SHELL CONSTRUCTION