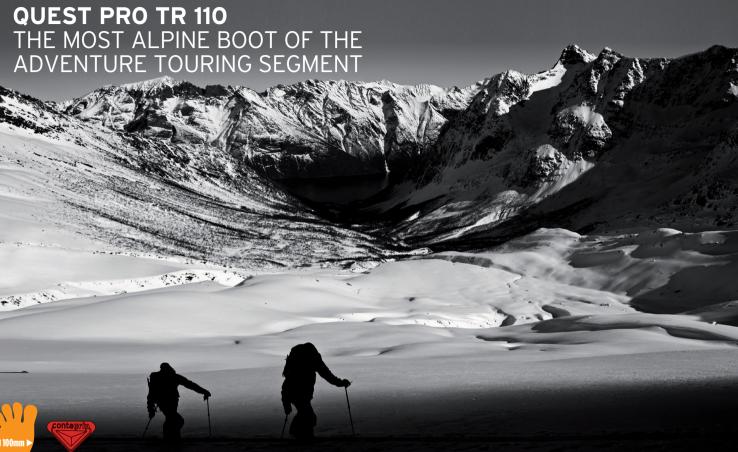

#### **COMFORT**

- NEW FULL THERMO MY CUSTOM FIT 3D LINER + BIOVENT
  • OVERSIZED PIVOT
  • ARTICULATED SENSIFIT

- INSERTS PADS INTEGRATED

### ARTICULATED LINER

- 3D CONSTRUCTION VS TRADITIONAL 2D PATTERN
- PRE-SHAPED PATENTED TECHNOLOGY DEVELOPED IN ANNECY DESIGN CENTER
- THERMOFORMABLE INSERTS AROUND ANKLE & HEEL
- SOLVE INSTANT PRESSURE POINTS AROUND ANKLE & HEEL
- OFFERS UNMATCHED FOOTHOLD