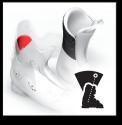

# BACKCOUNTRY



#### **LIGHTNESS &WALKABILITY**

- 47° RANGE OF MOTION
   LIGHTWEIGHT 1.7 KG
   NEW ARTICULATED LINER
   POLYOLEFINE SHELL AND CUFF

#### **COMFORT**

- NEW FULL THERMO MY CUSTOM FIT 3D LINER + BIOVENT
  • OVERSIZED PIVOT
  • ARTICULATED SENSIFIT

- INSERTS PADS INTEGRATED







# **HIKE & RIDE TECHNOLOGY**





### ALPINE REARWARD SUPPORT MANAGEMENT

### **NEW BACKBONE**

- WALKABILITY & LIGHTNESS
- INCREASES POWER TRANSMISSION
- SAFER RIDE POSITION IN EXTREME CONDITIONS





INTERCHANGEABLE PADS

EASY TO REMOVE AND CHANGE

# **HIKE & RIDE TECHNOLOGY**



### ARTICULATED LINER

- 3D CONSTRUCTION VS TRADITIONAL 2D PATTERN
- PRE-SHAPED PATENTED TECHNOLOGY DEVELOPED IN ANNECY DESIGN CENTER
- THERMOFORMABLE INSERTS AROUND ANKLE & HEEL
- SOLVE INSTANT PRESSURE POINTS AROUND ANKLE & HEEL
- OFFERS UNMATCHED FOOTHOLD





## **RANGE OF MOTION**

### **NEW SHELL CONSTRUCTION**

• FLEXIBLE EXTENDED WINGS



### **EXTENDED WINGS**

### **RANGE OF MOTION**

• FLEXIBLE SHELL CONSTRUCTION